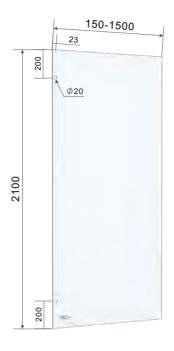

# Single Fixed Panel

Drawing ID 2100F

PREMIUM GLASS & HARDWARE

## MATERIAL:

10mm Clear Toughened Glass

## CATALOGUE AND DESCRIPTION:

- > Glass Products
- > Shower Screen Glass
- > 2100 Series