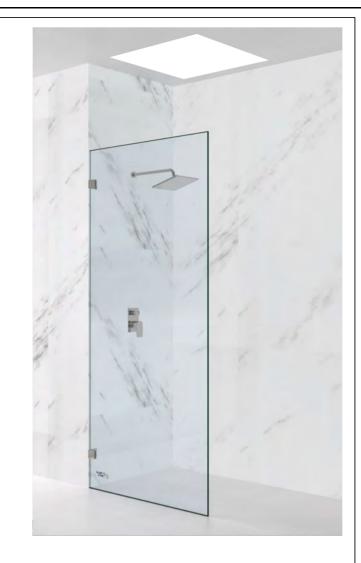

# Single Fixed Panel

Drawing ID 2100F

PREMIUM GLASS & HARDWARE

## MATERIAL:

10mm Clear Toughened Glass

## CATALOGUE AND DESCRIPTION:

- > Glass Products
- > Shower Screen Glass
- > 2100 Series